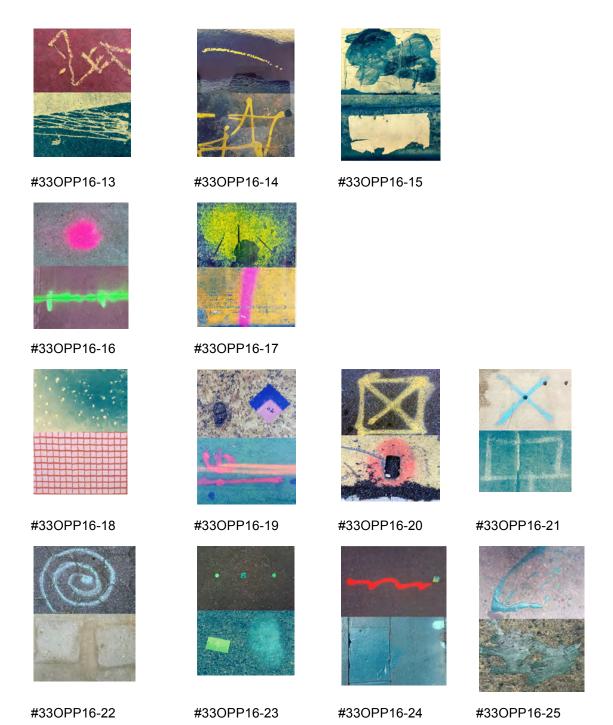

## 33 Orchard

Untitled (Street Markings) 2011-2016, 2 color photographs, Edition of 15 8 x 5 3/4 in. (image), 14 x 11 in. (frame) \$600 each (unframed)

#33OPP16-26

#330PP16-27

#33OPP16-28

#33OPP16-29

#33OPP16-30